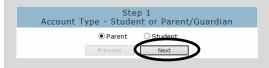

- 1. Vaya a <u>www.bolsagrande.org</u> y haga clic en **Parent/Student Portal**
- 2. Haga clic en Create a New Account
- 3. Elija Parent y Next
- 4. Entre su correo electrónico y elija una contraseña:
  - a. Escriba su nombre de usuario/correo electrónico:
  - b. Escriba su contraseña: