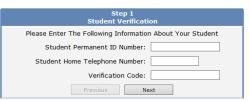

### Address'

- 6. Ingrese su **correo electrónico** y **código** que se encuentra en el mensaje que le han mandado.
  - a. Seleccione Accept
  - b. Será dirigido a ir a la página de ingreso, haga clic en
    Login Page en la esquina derecha de la pantalla
- Ingrese el Permanent ID (Número de ID permanente), Telphone Number (Número de teléfono), and Verification Code (Código de verificación) (por favor llame a Bolsa Grande al 714-663-6424 si necesita esta información)