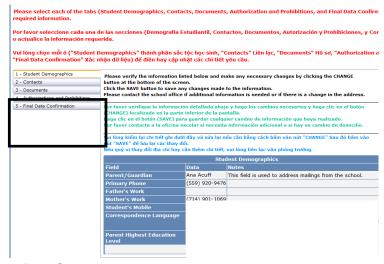

# **REGISTRACIÓN EN LÍNEA/CONFIRMACIÓN DE INFORMACIÓN**

- 1. Vaya a <u>www.bolsagrande.org</u> y haga clic en **Parent/Student Portal.** El portal de estudiante NO funcionara.
- Un banderín azul saldrá en la parte de arriba de la pantalla que dice "No ha completado la Confirmación de Información de estudiante. <u>Haz clic aquí</u> para confirmar la información de su estudiante."

Si esto no aparece, haz clic en el botón Home (Casa) y luego haz clic en la Confirmación de información.

- 2. Por favor seleccione cada una de las 5 secciones y complete y/o actualize la información requerida.
- 3. Student Demographics (Demográficas de estudiante)
  - a. Seleccione Change (Cambiar) y agregue/corrija la información y seleccione Save (Salvar)
  - <u>Tiene que tener por lo menos 2 contactos</u> <u>aparte de madre y padre por en caso de</u> emergencia. Por favor asegurese de identificar estos contactos 1) Tía 2) Familiar, o 3) Contacto de emergencia. Si no, la información de contacto no saldrá en la tarjeta de emergencia de su estudiante. Después de hacer los cambios a la información, haz clic en Save (Salvar).

- 4. Contacts (Contactos)
  - a. Revise los contactos en esta página.
    - Cambie cualquier información necesaria y haz clic en Save.
  - 5. Documents (Documentos)
    - a. Revise cada documento en esta página al seleccionar cada documento.
    - b. Puede imprimir o salvar cualquiera de estos documentos en su computadora. (Nota: es importante revisar con su estudiante la información que se encuentra en la sección de Documentos.
    - c. Estudiantes del 9º grado favor de imprimir la hoja de inventario de salud, completar y entregar a la escuela.

## 6. Authorizations/Prohibitions (Autorizaciones/Prohibiciones)

- a. Repase cada categoría que se encuentra en el lado izquierdo (Descripción) de la página y haz clic la caja apropiada a la derecha (Estatus).
- b. Note, una caja para cada elemento tiene que estar marcada para poder completar el proceso.
- c. Después de completar cada de las cajas, haz clic en Save.
- 7. Final Data Confirmation (Confirmación Final de Información)
  - a. Confirme que ha revisado cada uno de los elementos y que la información de cada uno esta correcto y marque cada caja para verificar que están completos. Una vez que haya marcado cada caja, haz clic en "Save". Si las 4 cajas no aparecen, deberá regresar a todas las secciones y salvar cada una otra vez.
  - b. Haz clic en **Print New Emergency Card and Ticket to Registration** (Imprimir Nueva Tarjeta de Emergencia y Boleto de Registración).
  - c. Si exitosamente completo toda la información requerida, se le va a pedir ingresar el "Permanent ID Number" (Numero de ID permanente) y el "Birth Day" (Fecha de nacimiento) y haga clic en "Submit" (Someter).